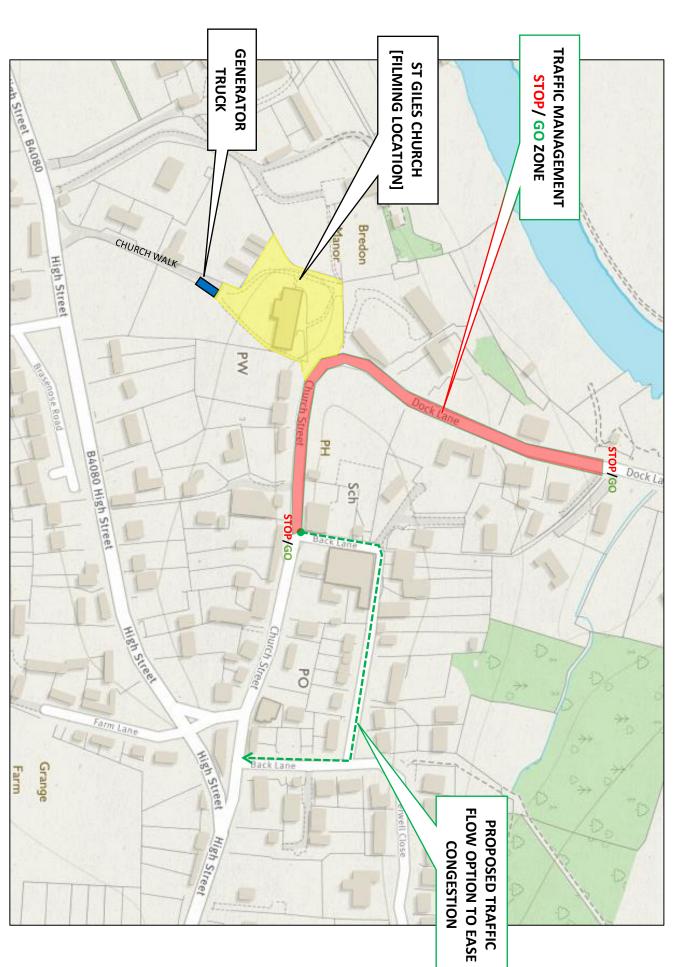

We are in discussions with the Church Council, Wychavon District Council and Bredon Parish Council to ensure all permissions are met.

In order to facilitate our filming we may require that a large section of Church Street is kept clear from cars in order to dress in our own vehicles for the scene throughout that week. We are hoping to use a traffic management company who will be enforcing a 'STOP, GO' system while we are filming so traffic and pedestrians may be asked to wait for a few minutes at a time throughout the day. We are also looking to park a generator at the top of Church Walk, next to the entrance to the cemetery to power our film lighting.